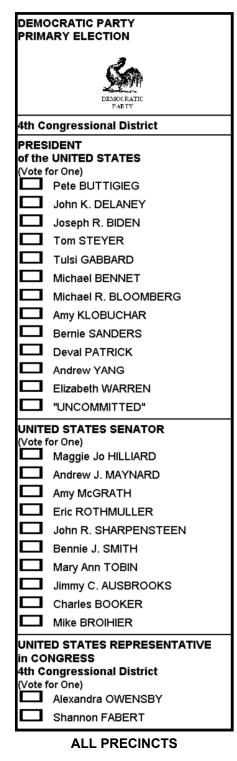

PURSUANT TO KRS 424.290, "MATTERS REQUIRED TO BE PUBLISHED," THE FOLLOWING RACES WILL APPEAR ON THE VOTING MACHINES AND PAPER BALLOTS IN THE PRECINCTS LISTED IN GRANT COUNTY FOR THE PRIMARY ELECTION, MAY 19, 2020.